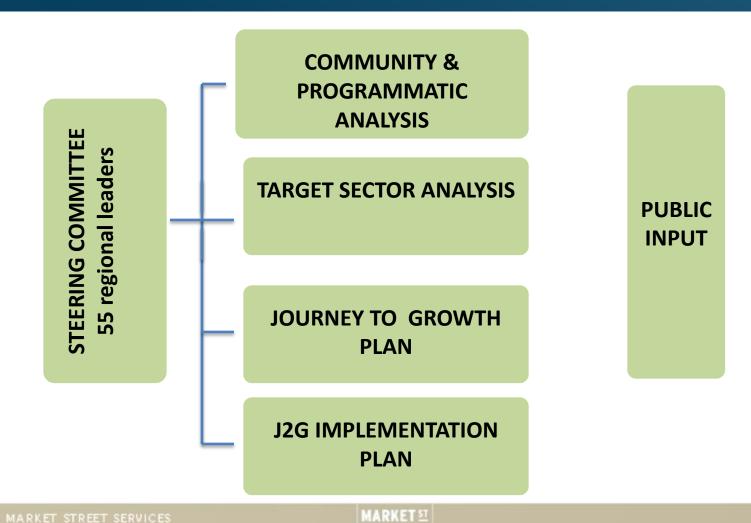

### Journey To Growth – Scope Of Work

## **Community & Programmatic Analysis**

Performance Comparisons as a place for business and investment

- Ann Arbor, Michigan
- Madison, Wisconsin
- Sioux Falls, South Dakota
- State of Minnesota
- United States

## **Community & Programmatic Analysis**

Data Indicators
Divided into 3 Categories

## **Target Sector Analysis – Criteria**

Workforce Capacity

Future development opportunities

Sector and sub-sector growth trends

Presence of top employers

Average wage data and trends

Supportive resources such as research and training capacity

## Foundation: Three Themes

Theme 1

Theme 2

Theme 3

Expand and Diversify the Regional Economy

Optimize the Regional Talent Base

Become a Cohesive, Connected Region